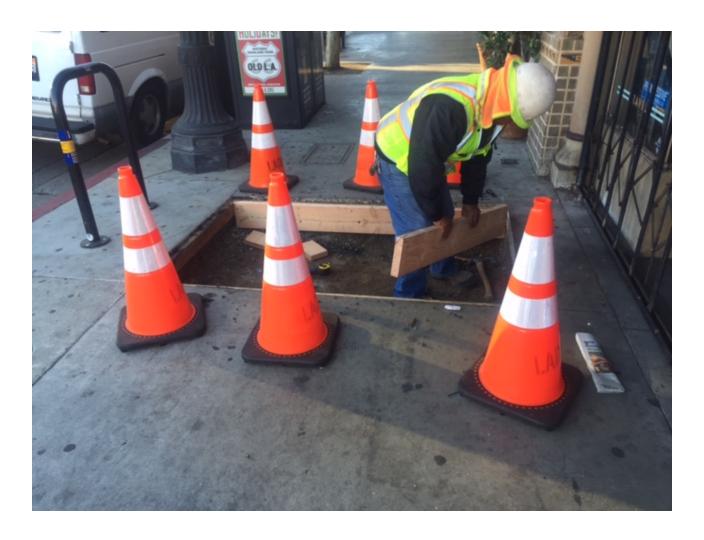

## Good morning,

Repairs to Avenue 56 are complete, please see attached photos

Subject: Dangerous floor - Board on 5600 North Figueroa

Hello Esteban,

Can you please have someone check on the board located on 5600 North Figueroa? A safety concern was sent to the Council Office regarding the boards condition. I understand we are waiting for BOE at this time.

Please see the safety concern below and image attached.

Let me know if you have questions.

From: Ricardo Flores [mailto:ricardo.x.flores@lacity.org]

Sent: Wednesday, December 06, 2017 4:44 PM

To: Arturo; Misty Iwatsu

Cc: Bill Cody

Subject: Fwd: Dangerous floor

Good Afternoon Arturo,

Can you please dispatch a construction Crew to 5600 North Figueroa Street to repair the Wooden cover (Picture attached).

I would like to know when are you guys going to finish this project. I dont think you guys understand how dangerous it is. I seen two kids fall because its not sturdy. Ive seen an old lady fall because the wood bends like a trampoline. Something has to be done change the wood or put up some caution tape. This project is taking way to long. It is located in front of the movie theater on ave 56 and fig.